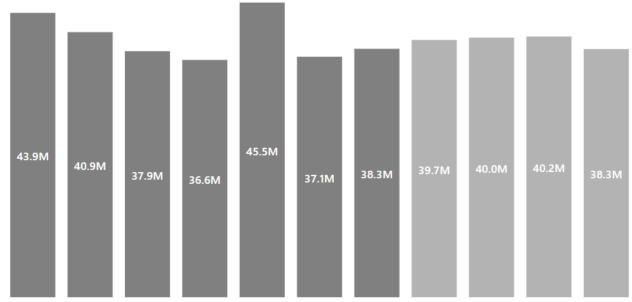

## Scratch-it Highlights:

- Sales for the quarter were \$38.3 million
- Year over year increase of 1%

#### Pharaoh's Tomb

BY2022 Q2 BY2022 Q3 BY2022 Q4 BY2023 Q1 BY2023 Q2 BY2023 Q3 BY2023 Q4 BY2024 Q1 BY2024 Q2 BY2024 Q3 BY2024 Q4

|          | BY23 Q4      |              |            |
|----------|--------------|--------------|------------|
| Туре     | Actual       | Forecast     | Difference |
| Sales    | \$38,319,236 | \$38,532,917 | -0.6%      |
| Transfer | \$5,525,978  | \$6,165,267  | -10.4%     |