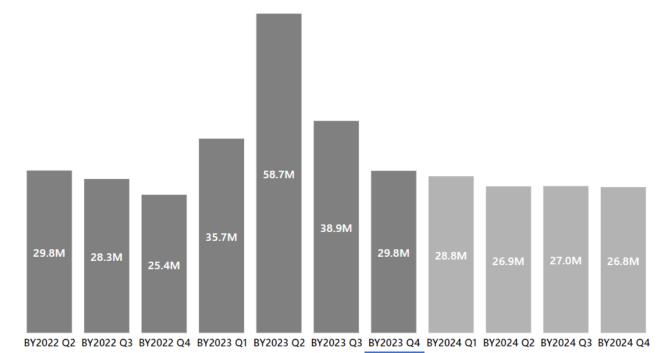

#### Jackpot Games Highlights:

- Sales for the quarter were \$29.8 million
- Year over year increase of 17.4%
- Higher jackpot levels for Mega Millions and Oregon's Game Megabucks contributed to the year-over-year increase in sales when compared to FY22 Q4.

| BY23 Q4 |
|---------|

| Туре     | Actual       | Forecast     | Difference |
|----------|--------------|--------------|------------|
| Sales    | \$29,776,430 | \$26,017,082 | 14.4%      |
| Transfer | \$8,325,495  | \$7,264,774  | 14.6%      |