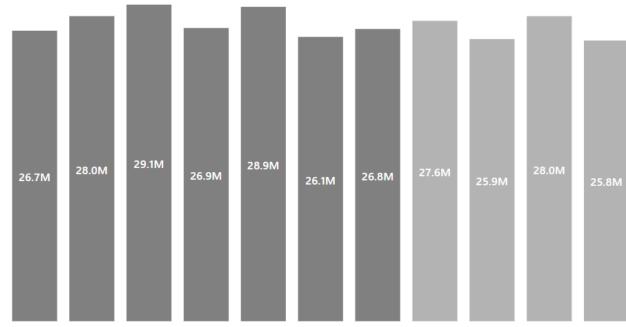

### Keno Highlights:

- Sales for the quarter were \$26.8 million
- Year over year decrease of 7.7%

BY2022 Q2 BY2022 Q3 BY2022 Q4 BY2023 Q1 BY2023 Q2 BY2023 Q3 BY2023 Q4 BY2024 Q1 BY2024 Q2 BY2024 Q3 BY2024 Q4

|          | BY23 Q4      |              |            |
|----------|--------------|--------------|------------|
| Туре     | Actual       | Forecast     | Difference |
| Sales    | \$26,847,603 | \$26,748,990 | 0.4%       |
| Transfer | \$4,295,616  | \$4,279,838  | 0.4%       |