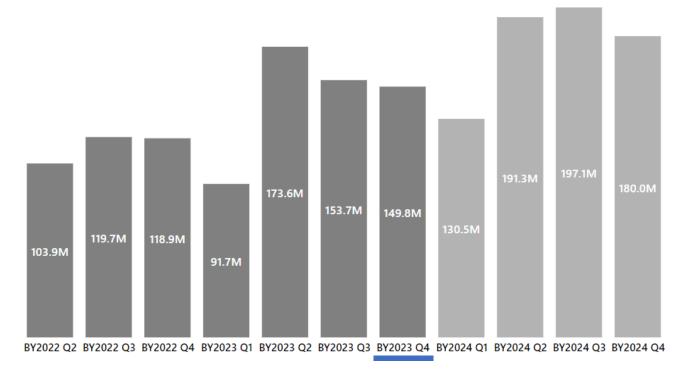

## Sports Betting Quarterly Performance

Forecast TurnoverActuals Turnover

## Sports Betting Highlights:

- Year-over-year comparisons:
  - > # of Bets: +49%
  - > Turnover: +28%
  - ➢ Gross Gaming Revenue: +64%
- Actual Handle 4.1% above Forecasted Handle
- Activity driven by NBA Basketball and Major League Baseball
- "Unique Active Customers" increased 48% when compared to Q4 year-over-year
  - Approximately 19,000 additional customers placed a wager during this quarter
  - Registrations continued to grow well with 9,000 new players registering in Q4
- Winner Stories

|                 | BY2023 Q4     |               |            |
|-----------------|---------------|---------------|------------|
| Туре            | Actual        | Forecast      | Difference |
| GGR             | \$18,213,586  | \$14,783,317  | 23.2%      |
| Turnover/Handle | \$149,788,781 | \$143,884,969 | 4.1%       |