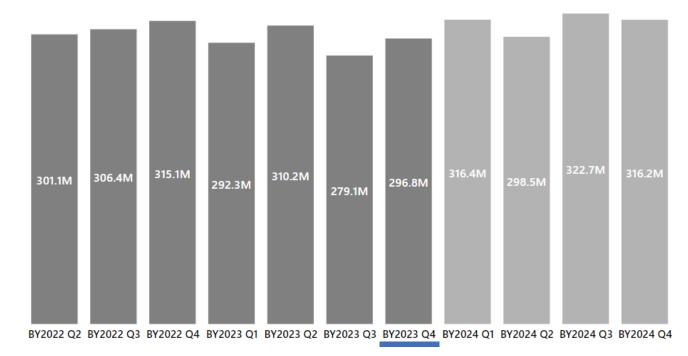

#### Video Lottery Highlights:

- OEA expected sales dip, not at this rate
- Lower tax refund volume than expected by OEA
- Performance is similar across casinos and other lotteries
- Kascada Field Trial update

|          | BY23 Q4       |               |            |
|----------|---------------|---------------|------------|
| Туре     | Actual        | Forecast      | Difference |
| Sales    | \$296,773,685 | \$305,869,970 | -3.0%      |
| Transfer | \$193,496,443 | \$199,427,220 | -3.0%      |